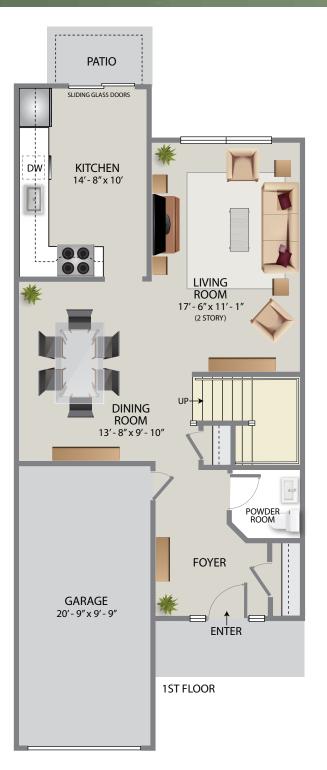

## ASPEN III

• 1,660 Sq. Ft. **3** Bedrooms 2.5 Baths BEDROOM #2 13'-6" x 9'-9" BEDROOM #3 15'-3"x 11' BATH H/W D DOWN-LAUNDRY LINEN w WALK-IN CLOSET PRIMARY BEDROOM 5 15'-8" x 12' (VOLUME CEILING) WALK-IN SHOWER PRIMARY BATH 2ND FLOOR